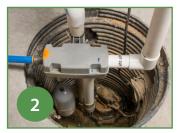

#### Downspout disconnection

100% subsidy up to a maximum of \$500.

**Backwater valve installation** 50% subsidy up to a maximum of \$675.

#### Weeping tile disconnection and sump pump installation

100% subsidy up to a maximum of \$5,000.