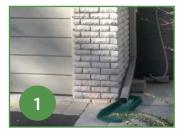

#### Downspout disconnection

100% subsidy up to a maximum of \$500.

**Backwater valve installation** 50% subsidy up to a maximum of \$675.