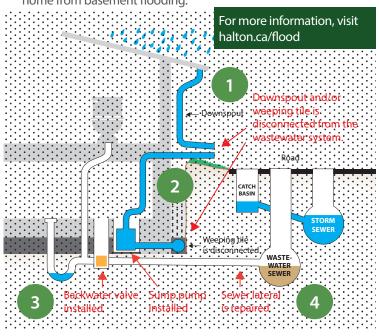

#### Downspout disconnection

100% subsidy up to a maximum of \$500.

**Backwater valve installation** 50% subsidy up to a maximum of \$675.

#### Weeping tile disconnection and sump pump installation

100% subsidy up to a maximum of \$5,000.

#### Sewer lateral repair 50% subsidy up to a maximum of \$2,000.

halton.ca 🕻 311