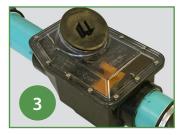

#### Downspout disconnection

100% subsidy up to a maximum of \$500.

**Backwater valve installation** 50% subsidy up to a maximum of \$675.