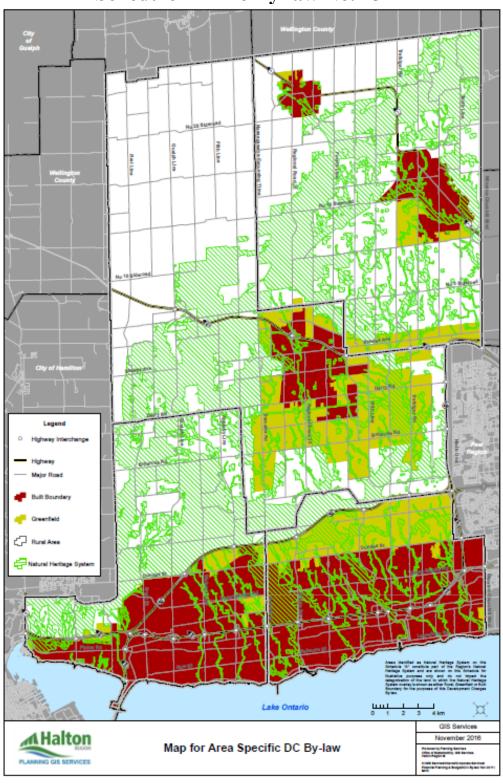

### LANDS AFFECTED

This By-law applies to all lands in the geographic area of the Regional Municipality of Halton. A key map, being Schedule "A" of the By-law, is attached to this notice.

The development of land in the Region may be subject to one or more development charge by-laws of the Region.

Schedule "A" To By-law No. 25-22